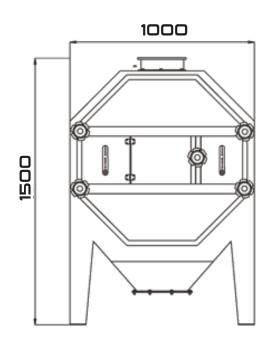

|           | In Put Cleaning Capacity |                       | Overall Diemensions |        |        |        | Air Maluma | Maiaba  |
|-----------|--------------------------|-----------------------|---------------------|--------|--------|--------|------------|---------|
| Model     | Plant Pre-Cleaning       | Storage Pre -Cleaning | A (mm)              | B (mm) | C (mm) | D (mm) | Air Volume | Weight  |
| AKDS-1000 | 5-15 T/h                 | upto 200 t/h          | 1000                | 2000   | 1500   | 180    | 3,00       | 360(kg) |