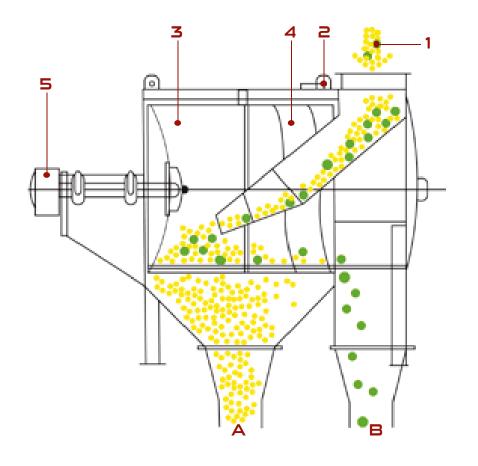

## TECHNICAL SPECS

Working principle of Drum Sieve Machine

- 1) Product inlet
- 2) Exhaust air
- 3) Inlet cylinder
- 4) Discharge cylinder with guide screw
- 5) Motor
- A) Main product
- B) Oversize particles