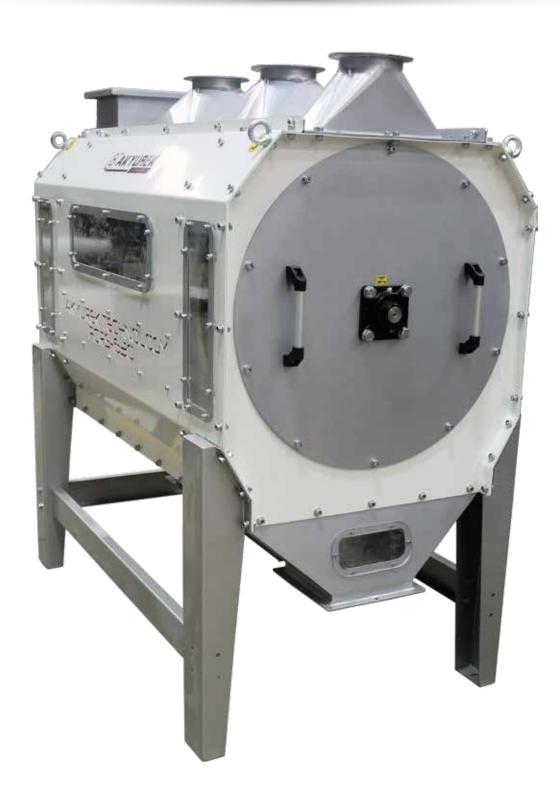

### DRUM SIEVE MACHINE

Efficient pre-cleaning machine for high input capacities.

Pre-cleaning process decreases the maintenance requirments of the machines but also gives high quality of cleaning products. Drum sieve efficient at removing over and undersize impurities such as pieces of wood, stone etc.. from product. This makes it necessary to have drum sieve machine in input section of seeds storage and transfer facilities or in processing lines. The different drum screens sizes avaliable from 10 to 60mm.

All movable components are enclosed and this provides effective protection to operating personnel. Confidential pre-cleaning process with the drum sieving machine avoids damages to downstream processing machinery. This improves the operational dependability of the entire production plant.

The use of high quality components makes the machine highly resistant to wearing down. So that decreases maintenance requirements and increases the machine's service life.

The overhanging screening drum gives quick and easy replacement of screen. Enclosed design of the machine and the aspiration vent ensures that area around the machine also remains clean at all times.