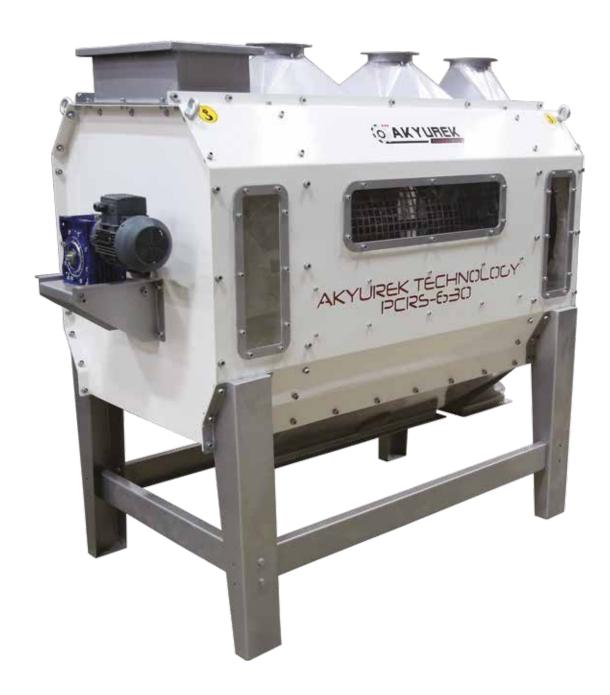

### DRUM SIEVE MACHINE

Efficient pre-cleaning machine for high input capacities.

Pre-cleaning process decreases the maintenance requirments of the machines but also gives high quality of cleaning products. Drum sieve efficient at removing over and undersize impurities such as pieces of wood, stone etc.. from product. This makes it necessary to have drum sieve machine in input section of seeds storage and transfer facilities or in processing lines. The different drum screens sizes avaliable from 10 to 60mm.

All movable components are enclosed and this provides effective protection to operating personnel. Confidential pre-cleaning process with the drum sieving machine avoids damages to downstream processing machinery. This improves the operational dependability of the entire production plant.

The use of high quality components makes the machine highly resistant to wearing down. So that decreases maintenance requirements and increases the machine's service life.

The overhanging screening drum gives quick and easy replacement of screen. Enclosed design of the machine and the aspiration vent ensures that area around the machine also remains clean at all times.