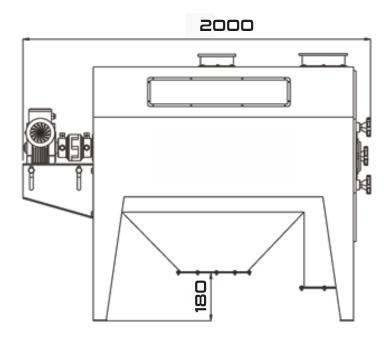

|           | In Put Cleaning Capacity |                       | Overall Diemensions |        |        |        | Air Maluma | Maiaba  |
|-----------|--------------------------|-----------------------|---------------------|--------|--------|--------|------------|---------|
| Model     | Plant Pre-Cleaning       | Storage Pre -Cleaning | A (mm)              | B (mm) | C (mm) | D (mm) | Air Volume | Weight  |
| AKDS-1000 | 5-15 T/h                 | upto 200 t/h          | 1000                | 2000   | 1500   | 180    | 3,00       | 360(kg) |